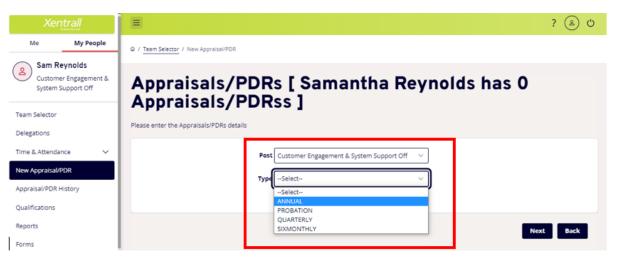

- Use the drop down list to select the relevant Post and the Type of Appraisal/PDR

- Click Next
- Three additional fields will appear to complete.

| Xentrall<br>Transformer                                     |                                                                 | ? 😩 🖒 |
|-------------------------------------------------------------|-----------------------------------------------------------------|-------|
| Me My People                                                | ြာ / Team Selector / New Appraisal/PDR                          |       |
| Sam Reynolds<br>Customer Engagement &<br>System Support Off | Appraisals/PDRs [ Samantha Reynolds has 0<br>Appraisals/PDRss ] |       |
| Team Selector                                               | Please enter the Appraisals/PDRs details                        |       |
| Delegations                                                 |                                                                 |       |
| Time & Attendance 🛛 🗸                                       | Post Customer Engagement & System Support Off                   |       |
| New Appraisal/PDR                                           | Type ANNUAL                                                     |       |
| Appraisal/PDR History<br>Qualifications                     | Completion Date 17/05/2022                                      |       |
| Reports                                                     | Status Completed V                                              |       |
| Forms                                                       | Result Not Applicable V                                         |       |
| Forms History                                               |                                                                 |       |
| Documents                                                   | Submit                                                          | Back  |
| Haln & Sunnort Wahcita                                      |                                                                 |       |