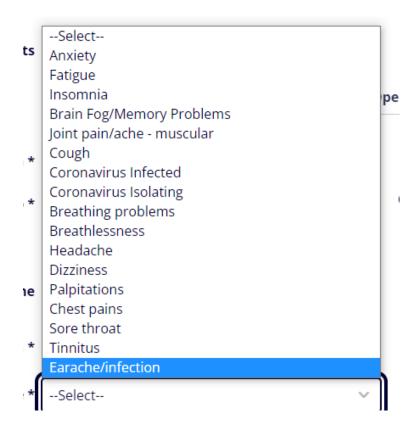

- Complete the absence entry form
  - Select Coronavirus as the Reason
  - Select the appropriate Reason Type to fit the symptoms
- Submit

| Xentrall          |                                                                                                       |
|-------------------|-------------------------------------------------------------------------------------------------------|
| Me My People      | ne nime waragement mousie enables employees, and managers on behan or employees, to view and record a |
| 8 Not Selected    | Type Sickness                                                                                         |
|                   | Comments                                                                                              |
| Team Selector     | Dates Full Day 1st Half 2nd Half Open Ended                                                           |
| Delegations       | From * 27/04/2022 🖨 O 🔿                                                                               |
| Time & Attendance |                                                                                                       |
| Reports           | Days                                                                                                  |
| Forms History     | Total Time 0.00                                                                                       |
|                   | Reason * Coronavirus v                                                                                |
|                   | Reason Type * Brain Fog/Memory Problems v                                                             |
|                   | Cause * Non-work related V                                                                            |
|                   | Cert Type * Fit Note V                                                                                |
|                   | Certificate Expiry Date                                                                               |
|                   | I confirm that an entry has been made in the Health & Safety Accident<br>Book.                        |
|                   | Return To Work Interview 🛛 🗃                                                                          |

## Reasons Set up under Coronavirus