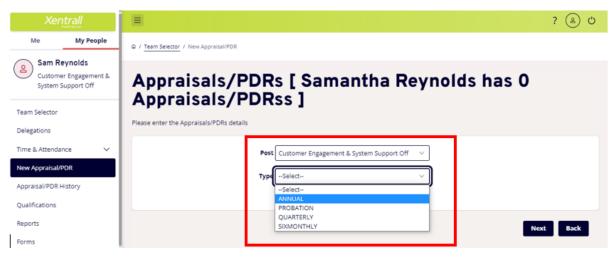

Use the drop down list to select the relevant Post and the Type of Appraisal/PDR